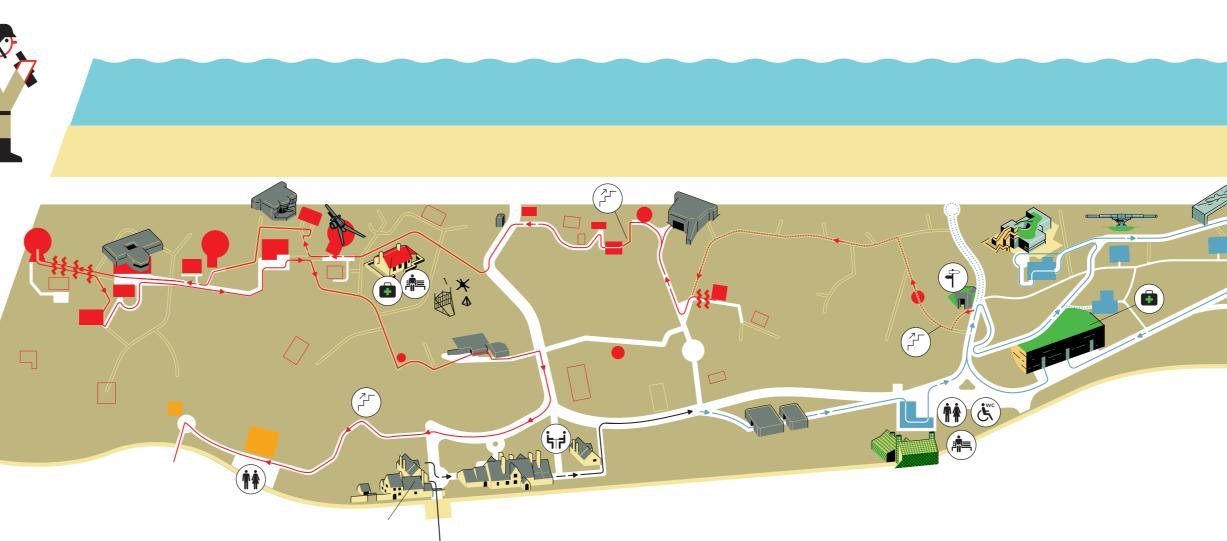

WWW.RAVERSYDE.BE

\_\_\_\_\_ Start

1914 – 1918 Aachen Battery (WW I) / Wheelchair Accessible

1939 – 1945 Saltzwedel-neu (WW II)

...... WWI – WWII connecting path

Temporary exhibitions

Flanking bunker

WWII

Beach obstacles

WWII

Commander's house

Belgian gun wwll

Artillery bunker

Observation bunker

Hospital bunker

Art bunkers WWII

Green Checkered House

Payout bunker wwii

Western observation bunker

Eastern observation bunker

(\*) (\*) (\*) (\*)

**P** 

START