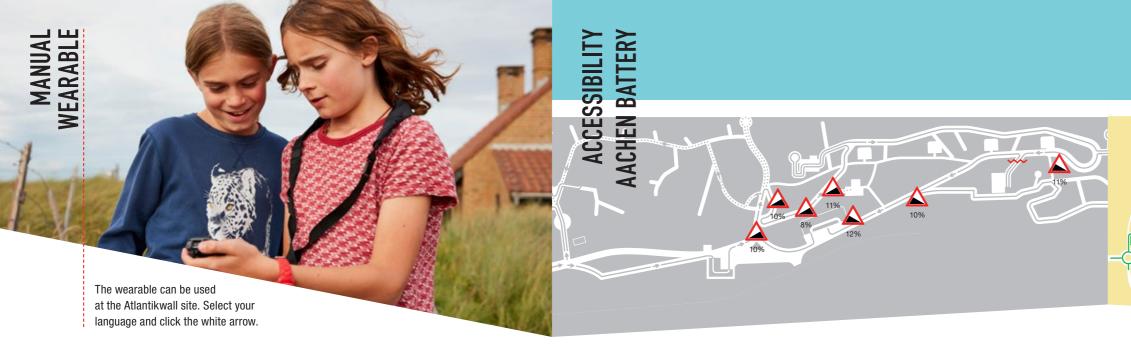

# AACHEN BATTERY (1914-1918)

Walk to the Green Checkered House. Pictures and texts will automatically appear on your screen.

These pictures and texts will change depending on your position.

Using your finger, you can scroll or select pictures (in the same manner as a smartphone).