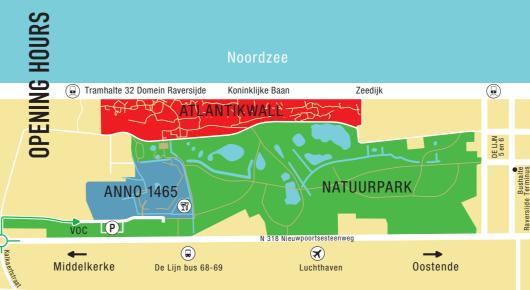

Press the number.

Are you experiencing a problem with your wearable? Don't hesitate to address one of the stewards or guards; they will gladly provide assistance.

AACHEN BATTERY (1914–1918)

Aachen Battery is wheelchair accessible, but assistance is required. The slopes range between 8% and 12%. The slopes are indicated on the map. The route is also suitable for pushchairs.